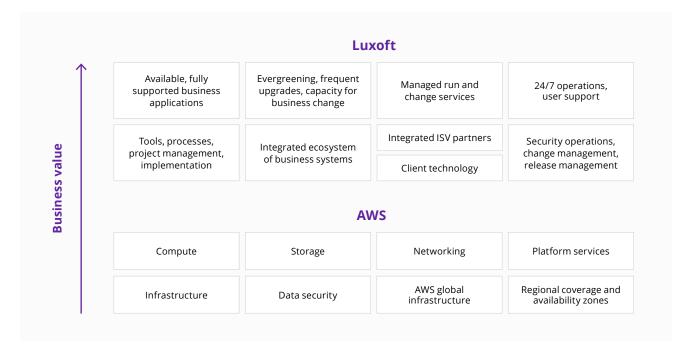

# Luxoft Beyond

Clients expect greater operational efficiency from migrating their applications to the cloud. Only Luxoft has the vision and experience to go beyond these expectations.

The Luxoft Beyond technology and industry partner

ecosystem are constantly evolving with all the latest upgrades, innovations and a tight focus on security, coupled with the best uptime track record in banking. Luxoft's as-a-Service solutions center ensures 24/7 supervision, lower costs, improved stability and increased resilience and adaptability.